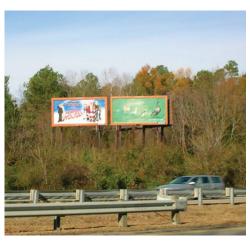

Felix Gonzalez-Torres, American, 1958 – 1996 "Untitled," 1991 billboard, dimensions variable

Hillsborough

The Museum of Modern Art, New York, Gift of Werner and Elaine Dannheisser. 180.96

This artwork has been installed at six locations throughout the Triangle, as indicated by Billboard Numbers 2109, 2066, 2100, 3583, 2023, and 2039.

Triangle Park

Morris

(70)

RDU

Umstead

Billboard No. 2039 Durham area 4336 US 501(Roxboro Street) east side 0.1 mi north of Denfield Street facing north GPS: 36.05239, -78.90287

Billboard No. 2109
Chapel Hill area
7900 US 15-501 west side 1.4mi south of Mann's Chapel Road (SR 1532) facing south
GPS: 35.83083, -79.08777