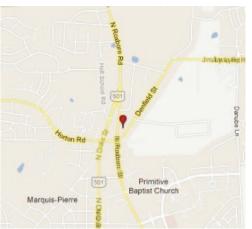

Triangle Park

Morris

(70)

RDU

Umstead

Billboard No. 2039 Durham area 4336 US 501(Roxboro Street) east side 0.1 mi north of Denfield Street facing north GPS: 36.05239, -78.90287

Billboard No. 2109
Chapel Hill area
7900 US 15-501 west side 1.4mi south of Mann's Chapel Road (SR 1532) facing south
GPS: 35.83083, -79.08777