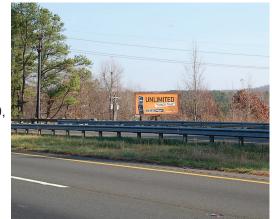

Billboard No. 3583
Hillsborough area
I-85 east side 0.3mi south of US 70 (Exit 170, mile marker 169.3) facing south
GPS: 36.03861, -79.01666

Parkwood

Amberly

Cary Park

(55)

Breckennidge

Durham

Research