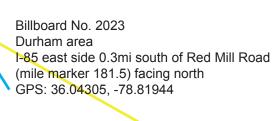

Felix Gonzalez-Torres, American, 1958 – 1996 "Untitled," 1991 billboard, dimensions variable

Hillsborough

The Museum of Modern Art, New York, Gift of Werner and Elaine Dannheisser. 180.96

This artwork has been installed at six locations throughout the Triangle, as indicated by Billboard Numbers 2109, 2066, 2100, 3583, 2023, and 2039.