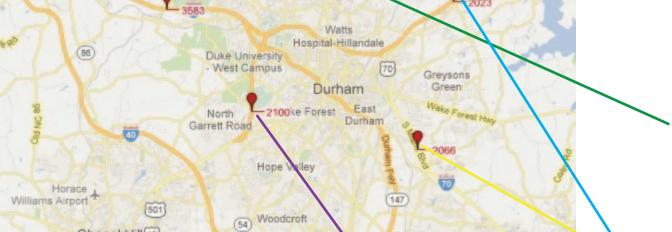

Felix Gonzalez-Torres, American, 1958 – 1996 "Untitled," 1991 billboard, dimensions variable

Hillsborough

The Museum of Modern Art, New York, Gift of Werner and Elaine Dannheisser. 180.96

This artwork has been installed at six locations throughout the Triangle, as indicated by Billboard Numbers 2109, 2066, 2100, 3583, 2023, and 2039.

Triangle Park

Morris

(70)

RDU

Umstead

Billboard No. 2039 Durham area 4336 US 501(Roxboro Street) east side 0.1 mi north of Denfield Street facing north GPS: 36.05239, -78.90287

Billboard No. 2109
Chapel Hill area
7900 US 15-501 west side 1.4mi south of Mann's Chapel Road (SR 1532) facing south
GPS: 35.83083, -79.08777