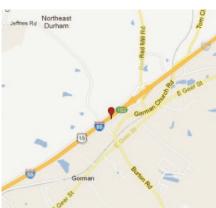

Billboard No. 3583
Hillsborough area
I-85 east side 0.3mi south of US 70 (Exit 170, mile marker 169.3) facing south
GPS: 36.03861, -79.01666

Parkwood

Amberly

Cary Park

(55)

Breckennidge

Durham

Research