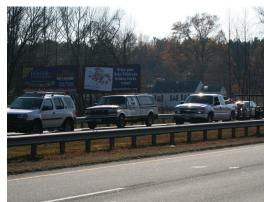

Felix Gonzalez-Torres, American, 1958 – 1996 "Untitled," 1991 billboard, dimensions variable

Hillsborough

The Museum of Modern Art, New York, Gift of Werner and Elaine Dannheisser. 180.96

This artwork has been installed at six locations throughout the Triangle, as indicated by Billboard Numbers 2109, 2066, 2100, 3583, 2023, and 2039.