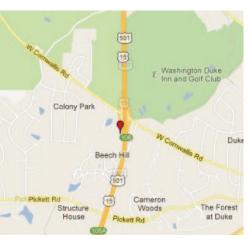

Triangle Park

Morris

(70)

RDU

Umstead

Billboard No. 2039 Durham area 4336 US 501(Roxboro Street) east side 0.1 mi north of Denfield Street facing north GPS: 36.05239, -78.90287

Billboard No. 2109
Chapel Hill area
7900 US 15-501 west side 1.4mi south of Mann's Chapel Road (SR 1532) facing south
GPS: 35.83083, -79.08777