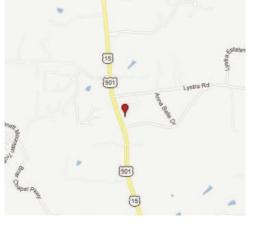

Felix Gonzalez-Torres, American, 1958 – 1996 "Untitled," 1991 billboard, dimensions variable

Hillsborough

The Museum of Modern Art, New York, Gift of Werner and Elaine Dannheisser. 180.96

This artwork has been installed at six locations throughout the Triangle, as indicated by Billboard Numbers 2109, 2066, 2100, 3583, 2023, and 2039.