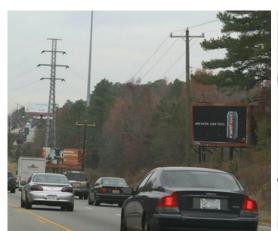

Billboard No. 3583
Hillsborough area
I-85 east side 0.3mi south of US 70 (Exit 170, mile marker 169.3) facing south
GPS: 36.03861, -79.01666

Parkwood

Amberly

Cary Park

(55)

Breckennidge

Durham

Research