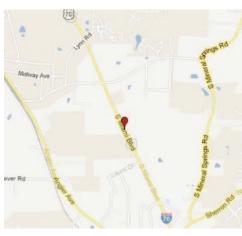

Triangle Park

Morris

(70)

RDU

Umstead

Billboard No. 2039 Durham area 4336 US 501(Roxboro Street) east side 0.1 mi north of Denfield Street facing north GPS: 36.05239, -78.90287

Billboard No. 2109
Chapel Hill area
7900 US 15-501 west side 1.4mi south of Mann's Chapel Road (SR 1532) facing south
GPS: 35.83083, -79.08777