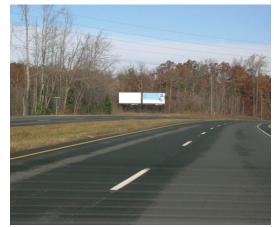

Felix Gonzalez-Torres, American, 1958 – 1996 "Untitled," 1991 billboard, dimensions variable

Hillsborough

The Museum of Modern Art, New York, Gift of Werner and Elaine Dannheisser. 180.96

This artwork has been installed at six locations throughout the Triangle, as indicated by Billboard Numbers 2109, 2066, 2100, 3583, 2023, and 2039.